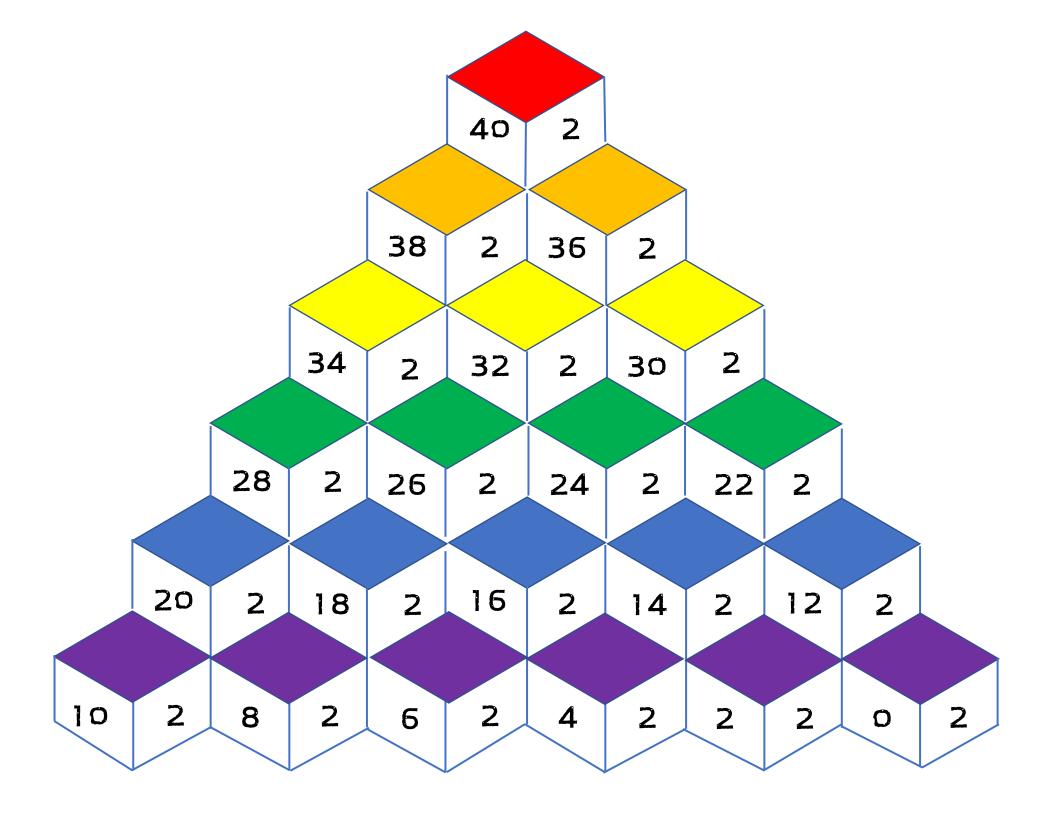

## How to Play:

- Players take turns drawing cards from the deck. The card drawn is the quotient of two numbers on a pyramid block.
- Find the block and claim it by laying a marker on the top of that block.
- If another player draws the same quotient, they claim the spot from you.

A pathway can be in any direction, so long it continues one step at a time from the bottom to the top. If you are the first to make one...